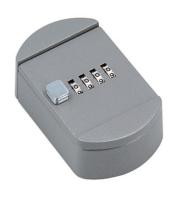

## **Additional Information**

- · 4-digit customisable code dial allows restricted or temporary access.
- Size: 93 x 52 x 36mm.
- · Holds up to 5 keys with internal magnet.
- · Weather resistant die cast build can be wall mounted inside or outside.
- · Suitable for use on storerooms, garages, sheds etc.