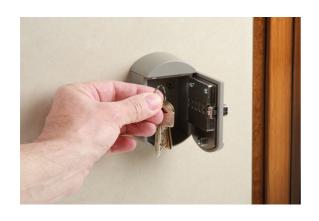

## **Key Safe**

A compact weather resistant combination wall mounted key safe, suitable for storing up to five standard door keys. The resettable combination code allows for restricted or temporary access to be granted to authorised staff, carers, children etc.

## **Additional Information**

- · 4-digit customisable code dial allows restricted or temporary access.
- Size: 93 x 52 x 36mm.
- · Holds up to 5 keys with internal magnet.
- · Weather resistant die cast build can be wall mounted inside or outside.
- · Suitable for use on storerooms, garages, sheds etc.