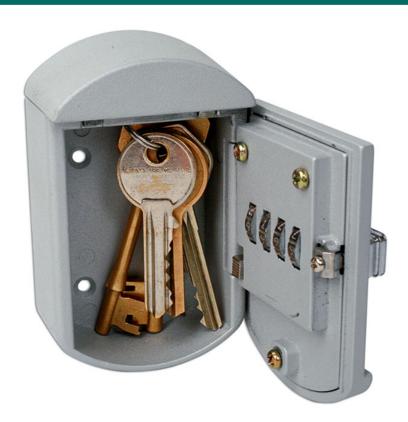

## **Key Safe**

A compact weather resistant combination wall mounted key safe, suitable for storing up to five standard door keys. The resettable combination code allows for restricted or temporary access to be granted to authorised staff, carers, children etc.

## **Additional Information**

- · 4-digit customisable code dial allows restricted or temporary access.
- Size: 93 x 52 x 36mm.
- · Holds up to 5 keys with internal magnet.
- · Weather resistant die cast build can be wall mounted inside or outside.
- · Suitable for use on storerooms, garages, sheds etc.