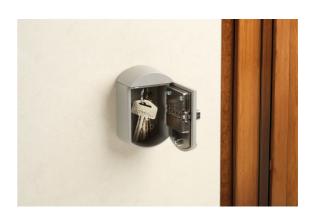

## **Key Safe**

A compact weather resistant combination wall mounted key safe, suitable for storing up to five standard door keys. The resettable combination code allows for restricted or temporary access to be granted to authorised staff, carers, children etc.

## **Additional Information**

- · 4-digit customisable code dial allows restricted or temporary access.
- Size: 93 x 52 x 36mm.
- · Holds up to 5 keys with internal magnet.
- · Weather resistant die cast build can be wall mounted inside or outside.
- · Suitable for use on storerooms, garages, sheds etc.