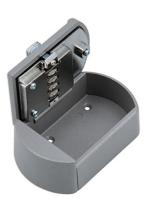

## **Additional Information**

- · 4-digit customisable code dial allows restricted or temporary access.
- Size: 93 x 52 x 36mm.
- · Holds up to 5 keys with internal magnet.
- · Weather resistant die cast build can be wall mounted inside or outside.
- · Suitable for use on storerooms, garages, sheds etc.