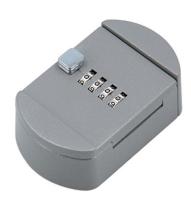

## **Additional Information**

- · 4-digit customisable code dial allows restricted or temporary access.
- Size: 93 x 52 x 36mm.
- · Holds up to 5 keys with internal magnet.
- · Weather resistant die cast build can be wall mounted inside or outside.
- · Suitable for use on storerooms, garages, sheds etc.