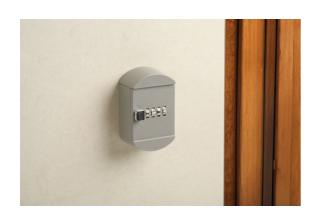

## **Key Safe**

A compact weather resistant combination wall mounted key safe, suitable for storing up to five standard door keys. The resettable combination code allows for restricted or temporary access to be granted to authorised staff, carers, children etc.

## **Additional Information**

- · 4-digit customisable code dial allows restricted or temporary access.
- Size: 93 x 52 x 36mm.
- · Holds up to 5 keys with internal magnet.
- · Weather resistant die cast build can be wall mounted inside or outside.
- · Suitable for use on storerooms, garages, sheds etc.